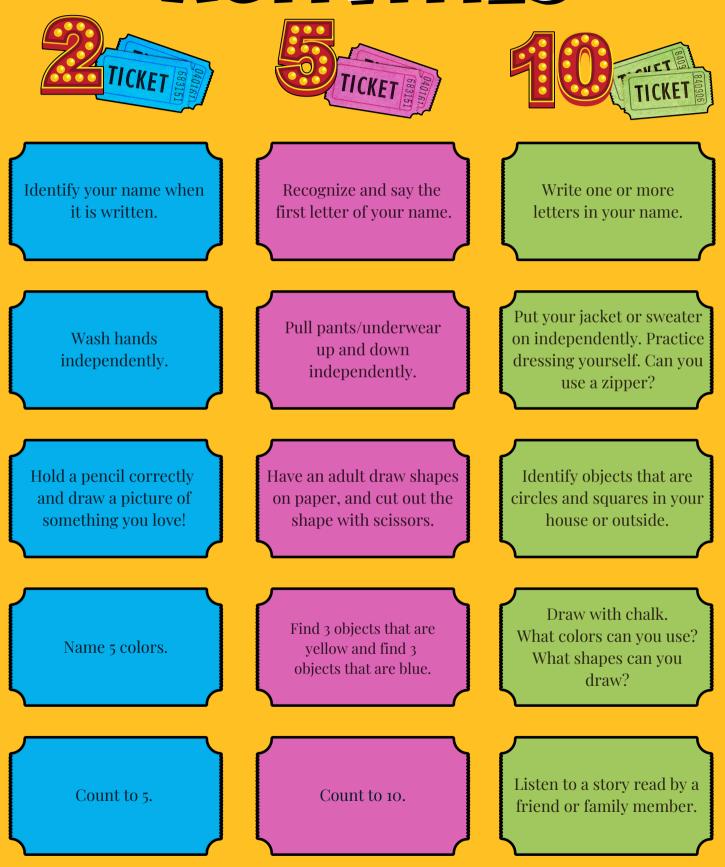

## PRESE IMMER RNING E

CHOOSE FUN CHOOSE FUN CHOOSE FUN CHOOSE FUN COMPLETE AS MANY ACTIVITIES COMPLETE AS MANY ACTIVITIES COMPLETE AS MANY ACTIVITIES

HOO

Keep track of what you do and record the number of tickets you earn. Make sure you show your parents and get their signature on each activity you complete.

> **On Meet Your Teacher Day bring this to school** and trade in your tickets for REAL PRIZES!