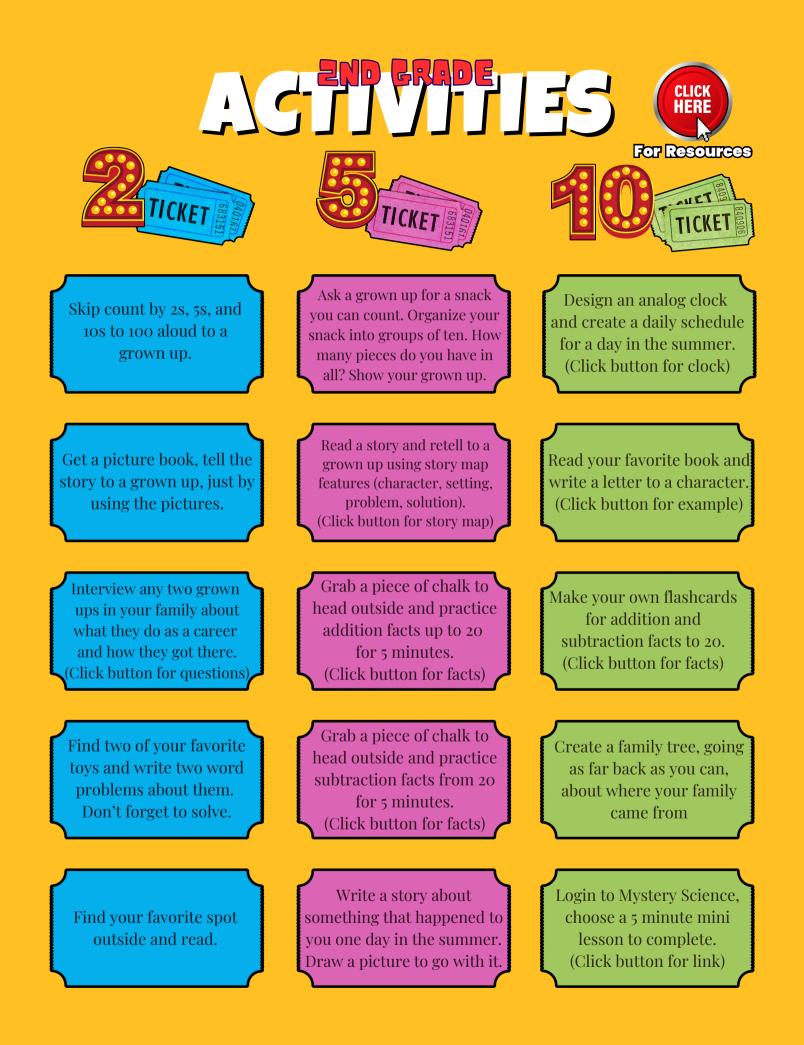

## IMMER RNING

HOO

AND CREATIVE LEARNING Complete as many activities as you can. You can repeat any activity. Each activity has a different ticket value.

Keep track of what you do and record the number of tickets you earn. Make sure you show your parents and get their signature on each activity you complete.