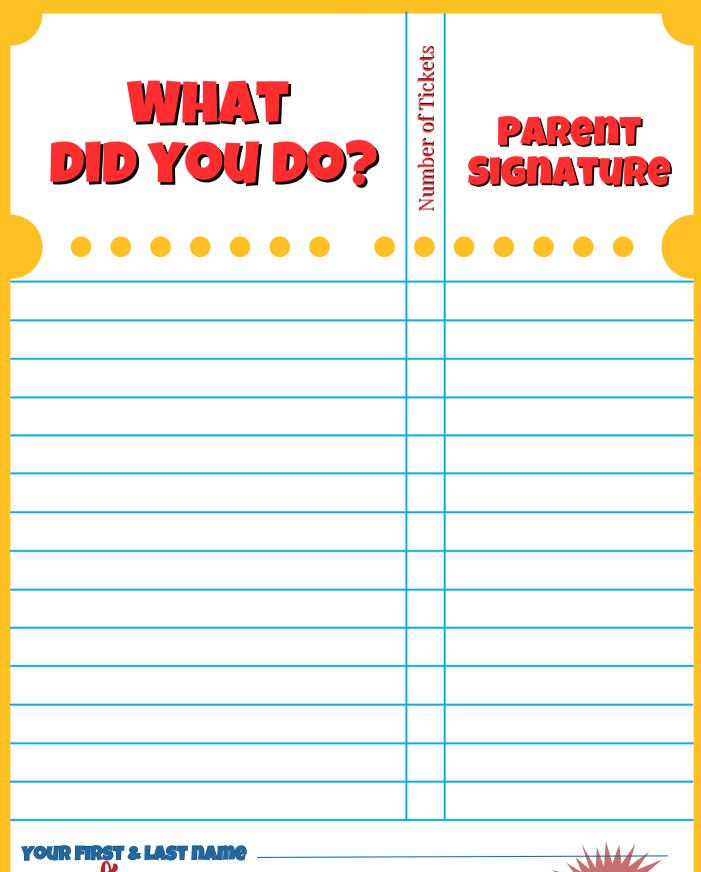

## IMMER RNING

HOO

AND CREATIVE LEARNING Complete as many activities as you can. You can repeat any activity. Each activity has a different ticket value.

Keep track of what you do and record the number of tickets you earn. Make sure you show your parents and get their signature on each activity you complete.

## WWW.PENRYN.ORG

| Number of Tickets | <b>PARENT</b><br>SIGNATURE |
|-------------------|----------------------------|
|                   | • • • • •                  |
|                   |                            |
|                   |                            |
|                   |                            |
|                   |                            |
|                   |                            |
|                   |                            |
|                   |                            |
|                   |                            |
|                   |                            |
|                   |                            |
|                   |                            |
|                   | Number of Tickets          |