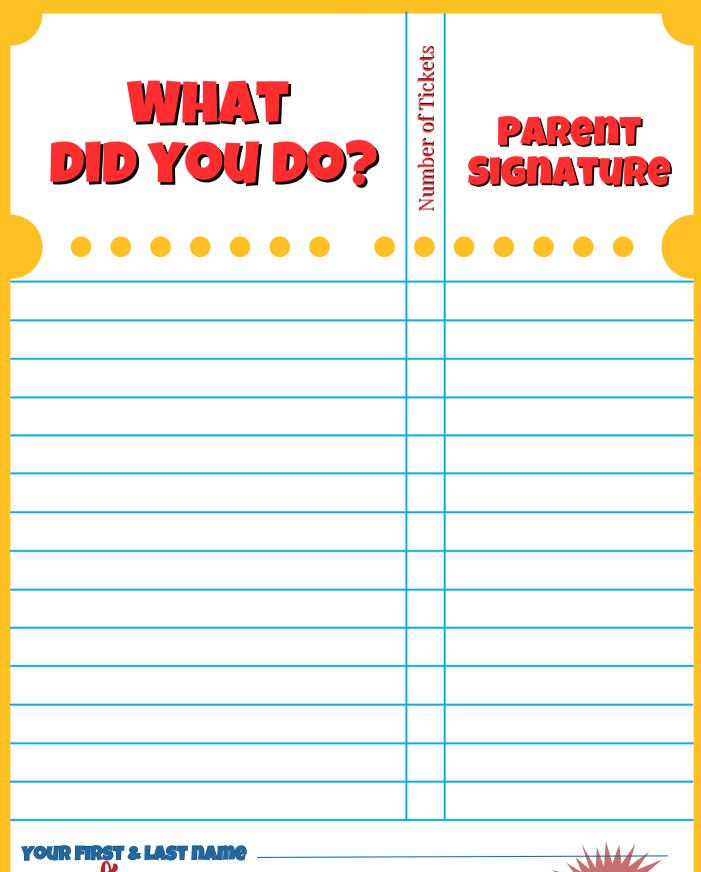

## WWW.PENRYN.ORG

| Number of Tickets | <b>PARENT</b><br>SIGNATURE |
|-------------------|----------------------------|
|                   | • • • • •                  |
|                   |                            |
|                   |                            |
|                   |                            |
|                   |                            |
|                   |                            |
|                   |                            |
|                   |                            |
|                   |                            |
|                   |                            |
|                   |                            |
|                   |                            |
|                   | Number of Tickets          |