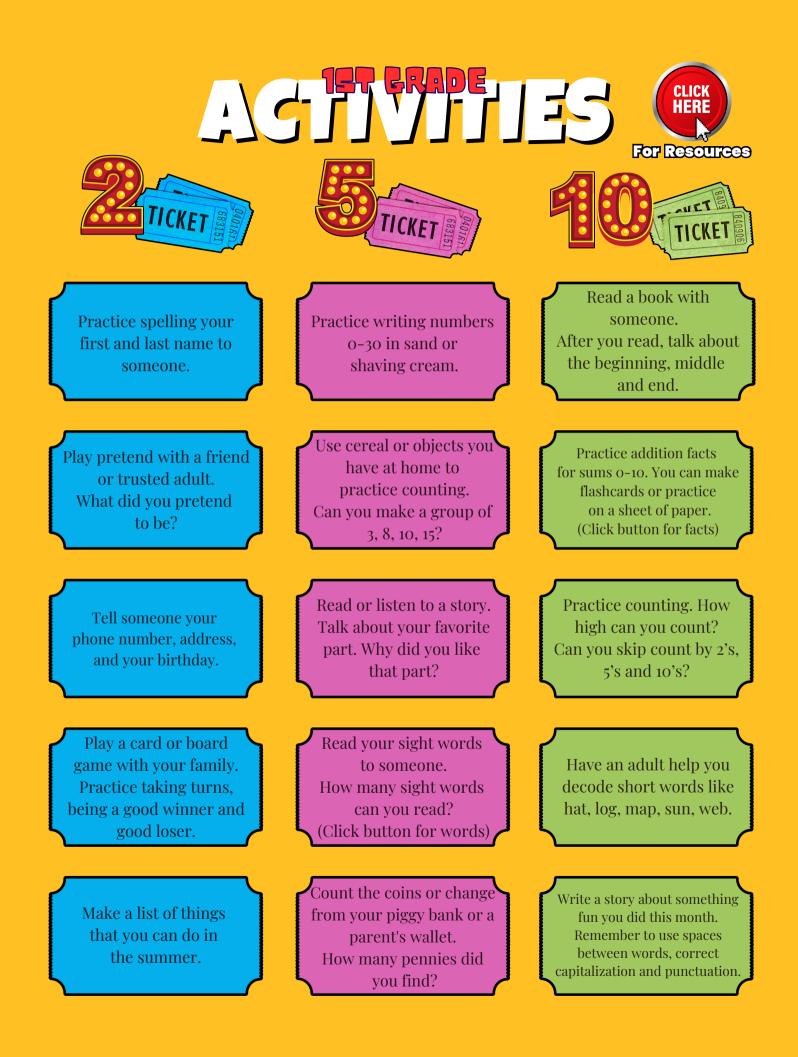

## IMMER RNING E

HOO

AND CREATIVE LEARNING Complete as many activities as you can. You can repeat any activity. Each activity has a different ticket value.

Keep track of what you do and record the number of tickets you earn. Make sure you show your parents and get their signature on each activity you complete.